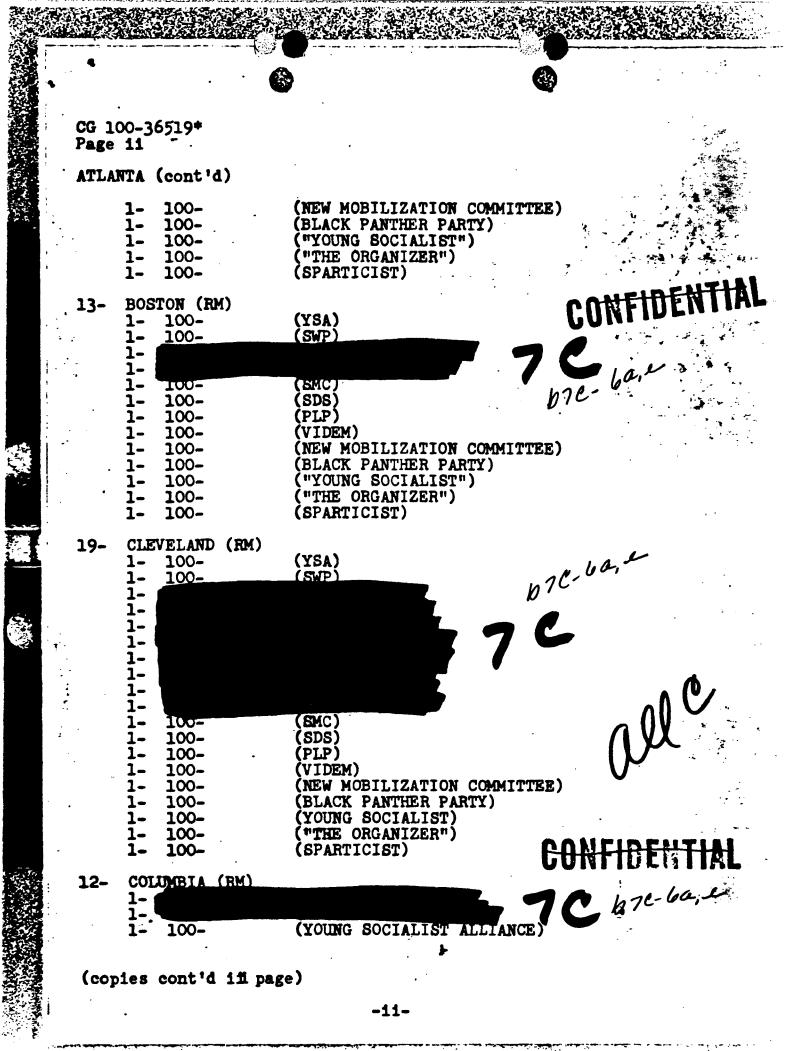

|                                                                          |                                                                                                  |
|                |                                                                          |                                                                                                  |
|                | _                                                                        | :                                                                                                |
|                | •                                                                        | XXXXXXXXXXXXXXXXXXXXXXXXXXXXXXXXXXXXXX                                                           |

-

XXXXXX XXXXXX XXXXXX -

\*





-111-



-iv-



-7-













-x1:\*-







#### FEDERAL BUREAU OF INVESTIGATION FOIPA DELETED PAGE INFORMATION SHEET

| <u>19</u><br>7 | Page(s) withheld entirely at this location in the file. One or more of the following statements, where<br>indicated, explain this deletion.<br>b7C-5c $b7C-6c$ $b7D-4Deleted under exemption(s) b7C, b7D with no segregable$ |
|----------------|------------------------------------------------------------------------------------------------------------------------------------------------------------------------------------------------------------------------------|
| 2              | material available for release to you.